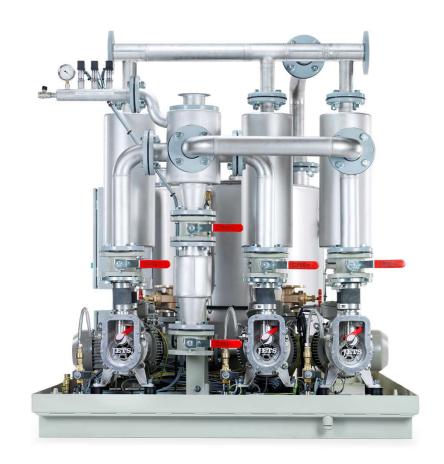

### THE HEART OF OUR SYSTEM

Vacuumarator<sup>™</sup> pump by Jets<sup>™</sup>

### FLEXIBILITY:

Small footprint and low weight allow unique installation flexibility.

### UNSURPASSED RELIABILITY:

The Vacuumarator™ pump is the most reliable generator available for vacuum toilet systems.

### HIGH CAPACITY

The Vacuumarator™ pump provides unmatched system performance.